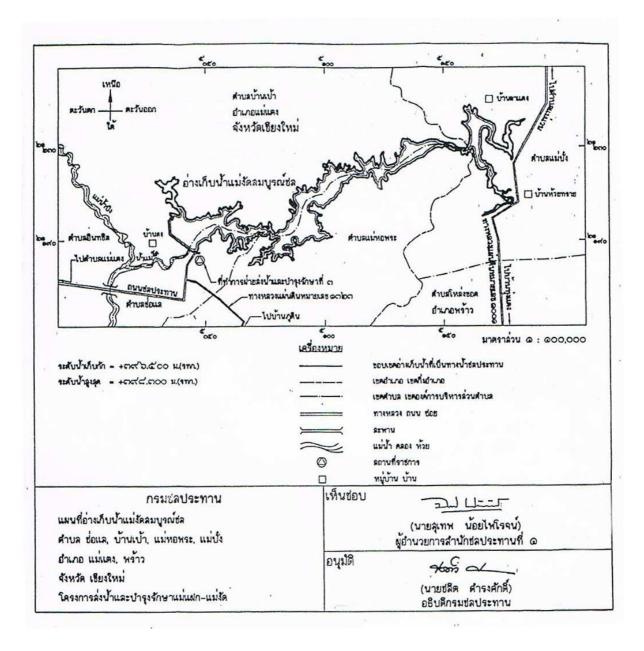

## บันส์ทางน้ำขอประหานโครงการส่งน้ำและบำรุงรักษาแม่แปก-แม่งัด

| 4                                                                     | กาหนเ                                                                                                                                                     | ুলুগ                                                                                                                                                                                                                               |
|-----------------------------------------------------------------------|-----------------------------------------------------------------------------------------------------------------------------------------------------------|------------------------------------------------------------------------------------------------------------------------------------------------------------------------------------------------------------------------------------|
| ขอพางนา<br>                                                           | จาก                                                                                                                                                       | ถึง                                                                                                                                                                                                                                |
| ทางน้ำขอประทานประเภท 1<br>กลองส่งน้ำสายใหญ่ยังขวา<br>(ยาว 19.700 กม.) | บ้านคง คำบลบ้านเป้า อำเภอ<br>แม่แคง จังหวัดเชียงใหม่                                                                                                      | บ้านทางคง ควบลอื่นตปิล<br>อำเภอแม่แคง จังหวัดเปียงใหม่                                                                                                                                                                             |
| ลลลงส่งน้ำสายใหญ่ผังร้าย<br>(ยาว 11.020 กม.)                          | บ้านใหม่ คำบลข้อแล อำเภอ<br>แบ่แคง จังหวัดเขียงใหม่                                                                                                       | บ้านค้นฝึ้ง คำบลแบ่ทอพระ<br>อำเภอแมแทง จังหวัดเชียงใหม่                                                                                                                                                                            |
| กลองระบายน้ำนั้ง <del>ร</del> าย<br>(ยาว 5.018 กม.)                   | บ้านป่าใส่ คำบลข้อแล<br>ลำเภอแบแคง จังหวัดเชียงใหม่                                                                                                       | บ้านฮันปาฮ์ก คำบ <del>ะร่</del> อแจ<br>ลำเภอแม่แทง จังหวัดเขียงใหม่                                                                                                                                                                |
| ลลองระบายน้ำยึงขวา<br>(ยาว 8.452 พม.)                                 |                                                                                                                                                           | ม้านหางคง ท่าบออีนพริธ<br>อำเภอแม่แทง จังหวัดเชียงใหม่                                                                                                                                                                             |
| ทางน้ำพลประทา <u>กประเภท 4</u><br>ลำน้ำจัด<br>(ยาว 3.000 กม.)         | จากสุนย์กลางเชื่อนแบ่งัด<br>ตำบ <del>อร</del> ่อแล อำเภอแบ่แตง<br>จังหวัดเชียงใหม่                                                                        | แมน้ำปิง ก๊าบลขอแล อำเภอ<br>แมแกง จังหวัดเชียงใหม่                                                                                                                                                                                 |
|                                                                       | กลองส่งน้ำสายใหญ่ยังขวา (ยาว 19.700 กม.) กลองส่งน้ำสายใหญ่ยังข้าย (ยาว 11.020 กม.) กลองระบายน้ำยังข้าย (ยาว 5.018 กม.) กลองระบายน้ำยังขวา (ยาว 8.452 กม.) | ทางน้ำขอประหานประเภท 1 คอองส่งน้ำสายใหญ่ยังขวา (ยาว 19.700 กม.)  คอองส่งน้ำสายใหญ่ยังขวา (ยาว 11.020 กม.)  คอองระบายน้ำยังข้าย (ยาว 5.018 กม.)  คอองระบายน้ำยังขวา (ยาว 8.452 กม.)  ทางน้ำขอประหานประเภท 4 อำนำจัด (ยาว 3.000 กม.) |

### บัญชีทางน้ำซลประทานโครงการส่งน้ำและบำรุงรักษาแม่แฝก-แม่งัด (แนบท้ายประกาศกระทรวงเกษตรและสหกรณ์ ฉบับที่ ๕ / ๒๕๕๒)

| เลขที่ | ชื่อทางน้ำ             | กำหา                  | นดเขต                 |
|--------|------------------------|-----------------------|-----------------------|
| เลขท   | ขอทางนา                | จาก                   | ถึง                   |
|        | ทางน้ำชลประทานประเภท ๔ | ,                     | ,                     |
| g      | อ่างเก็บน้ำ            | ศูนย์กลางเชื่อนดิน    | ขึ้นไปทางด้านเหนือน้ำ |
|        | เชื่อนแม่งัดสมบูรณ์ชล  | อ่างเก็บน้ำ           | ดำบลบ้านเป้า          |
|        | 0                      | เชื่อนแม่จัดสมบูรณ์ชล | และดำบลแม่หอพระ       |
|        |                        | จำบลช่อแล             | อำเภอแม่แตง           |
|        | _                      | และตำบลบ้านเป้า       | และตำบลแม่ปั๋ง        |
|        | 3.0                    | อำเภอแม่แดง           | อำเภอพร้าว            |
|        |                        | จังหวัดเซียงใหม่      | จังหวัดเชียงใหม่      |
|        |                        |                       |                       |
|        |                        |                       |                       |
|        |                        |                       |                       |
|        |                        |                       | (ตามแผนที่ที่แนบท้ายเ |
|        |                        | ,                     |                       |
|        |                        | *                     |                       |
|        |                        | •                     | 31                    |
|        |                        |                       |                       |
|        |                        | *                     | *                     |
|        |                        |                       |                       |
|        | * <u>-</u> -           | £.                    |                       |
|        | F = -                  |                       | 4 1                   |
|        |                        | 1 =                   |                       |